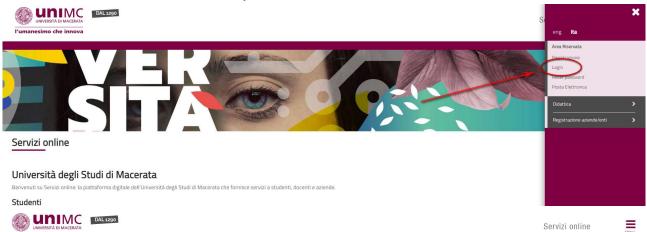

# https://studenti.unimc.it





.

### Scelta carriera

l'umanesimo che innova

| Di seguito vengono indicate le carriere collegate alla persona. Cliccare su una carriera per accedere alla propria <b>Area Riservata</b> .<br>Scegli la carriera sulla quale desideri operare |            |                 |                                                    |
|-----------------------------------------------------------------------------------------------------------------------------------------------------------------------------------------------|------------|-----------------|----------------------------------------------------|
| Matricola