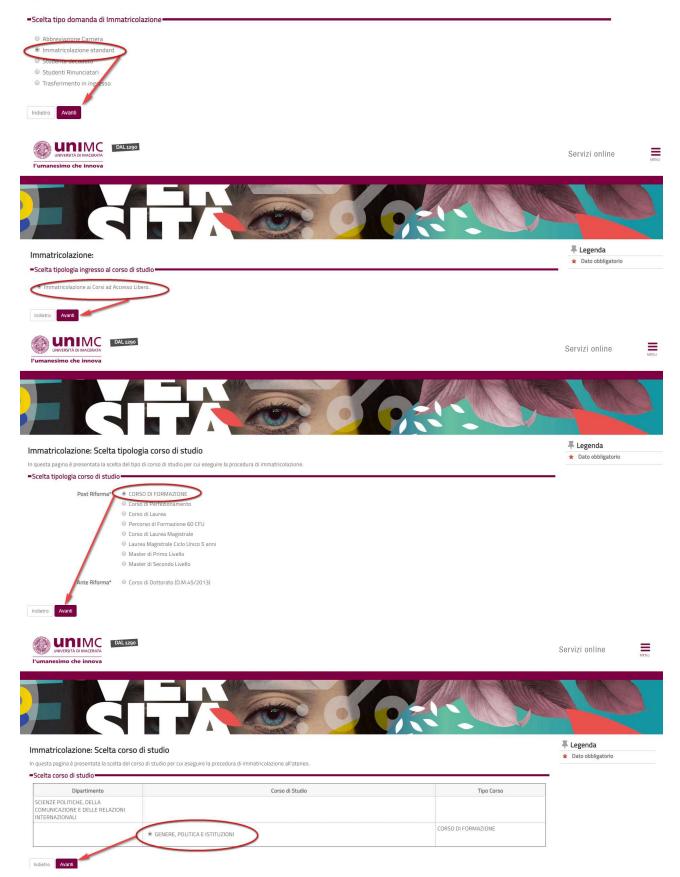

## Immatricolazione

Attraverso le pagine seguenti potrai procedere con l'immatricolazione al corso di studio che indicherai.

Se intendi iscriverti ad un corso di laurea, laurea magistrale o laurea magistrale a ciclo unico, prima di procedere occorre che tu abbia a disposizione:

Sono ammessi all'immatricolazione standard coloro che intendono fare un'iscrizione "normale" a un qualsiasi Corso di studio, master, corsi di perfezionamento, corsi di formazione o corsi di dottorato.

Sono ammessi all'immatricolazione come studente decaduto coloro che, già iscritti ad un corso di studio e decaduti dalla qualità di studente intendono iscriversi nuovamente chiedendo il riconoscimento delle attività formative conseguite nella carriera precedente.

Sono ammessi all'immatricolazione come studente rinunciatario coloro che intendono iscriversi nuovamente dopo aver rinunciato agli studi intrapresi e intendono chiedere il riconoscimento delle attività formative conseguite nella carriera precedente.

Sono ammessi all'immatricolazione come trasferimento in ingresso coloro che intendono proseguire presso l'Università di Macerata i propri studi iniziati presso un altro ateneo (senza aver rinunciato agli studi o aver acquisito lo status di studente decaduto). Prima di poter procede all'immatricolazione presso l'Università di Macerata, è necessario presentare la domanda di congedo in partenza all'Ateneo dal quale si intende trasferisi.