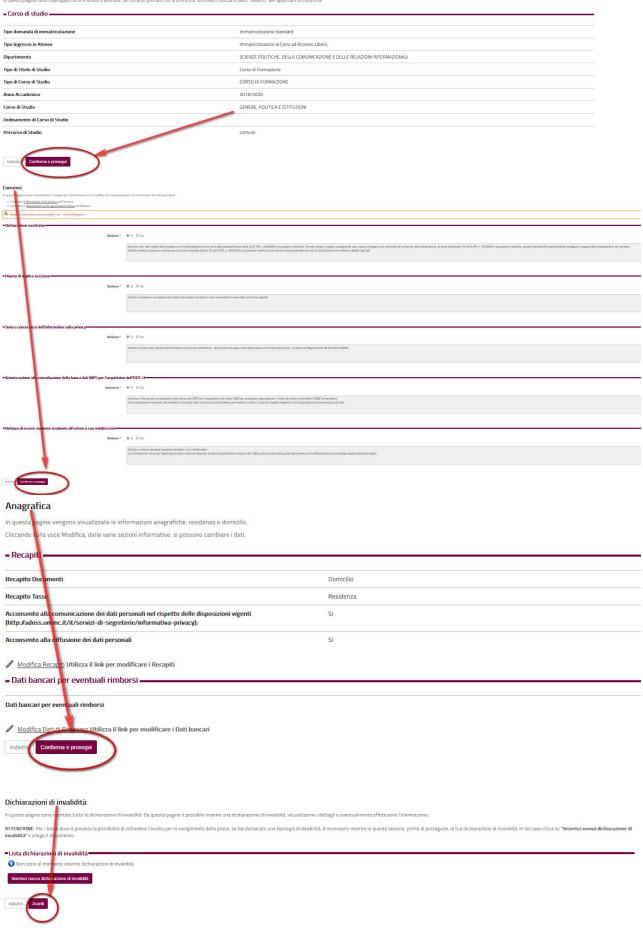

#### Conferma scelta Corso di Studio

esta pagina sono riepilogate tutte le scelte im i utilizza il tasto "Indietro" per apportare le modifiche In q

## Immatricolazione: Dati immatricolazione

| Tipo:*                                                          | Immatricolazione standard                                                                                                                                                                                                                                       |
|-----------------------------------------------------------------|-----------------------------------------------------------------------------------------------------------------------------------------------------------------------------------------------------------------------------------------------------------------|
| rima immatricolazione nel sisten                                | ia universitario                                                                                                                                                                                                                                                |
| Anno Accademico:*                                               | 2019/2020                                                                                                                                                                                                                                                       |
| Data di prima immatricolazione nel<br>sistema universitario:    | ATTENZIONE: si dovà indicare la data di prima immatricolazione nel sistema universitario nel formato gg/mm/aaaa e il nome dell'Ateneo nella casella seguente. Se i dati inseriti automaticamente dai sistema non sono esatti si dovrann modificare manualmente. |
| Ateneo di prima immatricolazione nel<br>sistema universitario:* |                                                                                                                                                                                                                                                                 |
| ori dati•<br>Sedi:*                                             | Macerata - Università degli Studi                                                                                                                                                                                                                               |
| Tipologia didattica:*                                           | PRESENZA                                                                                                                                                                                                                                                        |
| Portatore di handicap:*                                         | O si ⊛ No                                                                                                                                                                                                                                                       |
| Stato Occupazionale: *                                          |                                                                                                                                                                                                                                                                 |

| In questa pagina sono rieplogate tutte in scelte impostate. Se corrette, procedi con la conforma, altrimenti utilizza il tasto "indietro" per apportane le modifiche. |                                                                         |
|-----------------------------------------------------------------------------------------------------------------------------------------------------------------------|-------------------------------------------------------------------------|
| Dati immatricolazione                                                                                                                                                 |                                                                         |
|                                                                                                                                                                       |                                                                         |
| Anno Accademico                                                                                                                                                       | 2019/2020                                                               |
| Facultà                                                                                                                                                               | SCIENZE POLITICHE, DELLA COMUNICAZIONE E DELLE PELAZIONI INTERNAZIONALI |
| Tipo di Titolo d <mark>i Studio</mark>                                                                                                                                | Carso di Fernazione                                                     |
| Tipo di Carva di Undia                                                                                                                                                | CORSO DI FORMAZIONE                                                     |
| Tipo Ingresso in Atmoo                                                                                                                                                | Investriculations at Censi ad Accesso Libera;                           |
| Tipo domanda di munatricolazione                                                                                                                                      | Immatricalazione standard                                               |
| Cara di Studio                                                                                                                                                        | GENERE, POLITICA E ISTTUZION                                            |
| Ordinamento di Carso di Studio                                                                                                                                        | GENERE, POLITICA E ISTTITIZIONI                                         |
| Percasa di Studio                                                                                                                                                     | contate                                                                 |
|                                                                                                                                                                       |                                                                         |
| and the set of the                                                                                                                                                    |                                                                         |
| = Dati immatric lazione al Sistema Universitario                                                                                                                      |                                                                         |
| A.A. Immatricolazion SU                                                                                                                                               | 2019/2020                                                               |
| Data Immutricolazion + SU                                                                                                                                             |                                                                         |
| Ateneo Immutricolazione SU                                                                                                                                            |                                                                         |
|                                                                                                                                                                       |                                                                         |
| - Dati di invalidità                                                                                                                                                  |                                                                         |
| = Dāti di invalidita                                                                                                                                                  |                                                                         |
| Portatore di lundicap                                                                                                                                                 | No.                                                                     |
|                                                                                                                                                                       |                                                                         |
| - Altri Dati di Immatricolazione                                                                                                                                      |                                                                         |
| - Alth Dab di linimatricolazione -                                                                                                                                    |                                                                         |
| Tipologia didattica                                                                                                                                                   | PRESENZA                                                                |
| Stato eccupazionale                                                                                                                                                   | informazione non disposibile                                            |
| Sede                                                                                                                                                                  | Maccrata - Università degli Stadi                                       |
|                                                                                                                                                                       |                                                                         |
| Inflider Conferma e prosegui                                                                                                                                          |                                                                         |
|                                                                                                                                                                       |                                                                         |
|                                                                                                                                                                       |                                                                         |
|                                                                                                                                                                       |                                                                         |
|                                                                                                                                                                       |                                                                         |
| l'umanesimo che innova                                                                                                                                                |                                                                         |
|                                                                                                                                                                       |                                                                         |
|                                                                                                                                                                       |                                                                         |
|                                                                                                                                                                       |                                                                         |
|                                                                                                                                                                       |                                                                         |
|                                                                                                                                                                       |                                                                         |
|                                                                                                                                                                       |                                                                         |
|                                                                                                                                                                       |                                                                         |
|                                                                                                                                                                       |                                                                         |